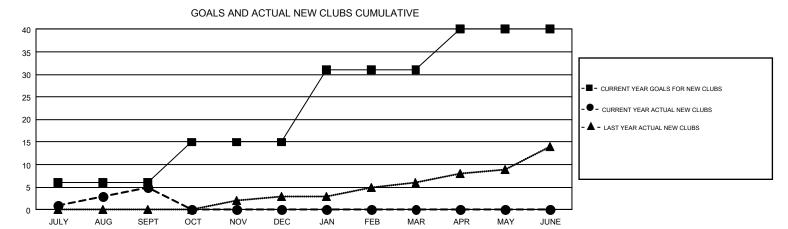

## REPORT DOES NOT INCLUDE CLUBS IN UNDISTRICTED AREAS.

|               |               |             |               |                       |                           | T INCCODE CEODO III CI  |                                              |  |
|---------------|---------------|-------------|---------------|-----------------------|---------------------------|-------------------------|----------------------------------------------|--|
| Clubs         |               |             |               | Members               |                           |                         |                                              |  |
|               | RESULTS FOR   | R 2018-2019 |               | RESULTS FOR 2018-2019 |                           |                         |                                              |  |
| QUARTER       | NEW CLUB GOAL | NEW CLUBS   | DROPPED CLUBS | QUARTER               | MEMBER GROWTH NET<br>GOAL | MEMBER GROWTH<br>ACTUAL | DROPPED MEMBERS ACTUAL (including transfers) |  |
| JULY/AUG/SEPT | 6             | 5           | 4             | JULY/AUG/SEPT         | -21                       | 666                     | 843                                          |  |
| OCT/NOV/DEC   | 9             | 0           | 0             | OCT/NOV/DEC           | 442                       | 0                       | 0                                            |  |
| JAN/FEB/MAR   | 16            | 0           | 0             | JAN/FEB/MAR           | 677                       | 0                       | 0                                            |  |
| APR/MAY/JUNE  | 9             | 0           | 0             | APR/MAY/JUNE          | 256                       | 0                       | 0                                            |  |