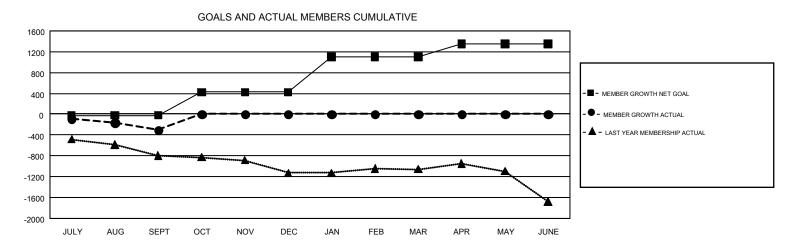

## REPORT DOES NOT INCLUDE CLUBS IN UNDISTRICTED AREAS.

|               |               |             |               |                       |                           | T INCCODE CEODO III CI  |                                              |  |
|---------------|---------------|-------------|---------------|-----------------------|---------------------------|-------------------------|----------------------------------------------|--|
| Clubs         |               |             |               | Members               |                           |                         |                                              |  |
|               | RESULTS FOR   | R 2018-2019 |               | RESULTS FOR 2018-2019 |                           |                         |                                              |  |
| QUARTER       | NEW CLUB GOAL | NEW CLUBS   | DROPPED CLUBS | QUARTER               | MEMBER GROWTH NET<br>GOAL | MEMBER GROWTH<br>ACTUAL | DROPPED MEMBERS ACTUAL (including transfers) |  |
| JULY/AUG/SEPT | 6             | 5           | 4             | JULY/AUG/SEPT         | -21                       | 666                     | 843                                          |  |
| OCT/NOV/DEC   | 9             | 0           | 0             | OCT/NOV/DEC           | 442                       | 0                       | 0                                            |  |
| JAN/FEB/MAR   | 16            | 0           | 0             | JAN/FEB/MAR           | 677                       | 0                       | 0                                            |  |
| APR/MAY/JUNE  | 9             | 0           | 0             | APR/MAY/JUNE          | 256                       | 0                       | 0                                            |  |